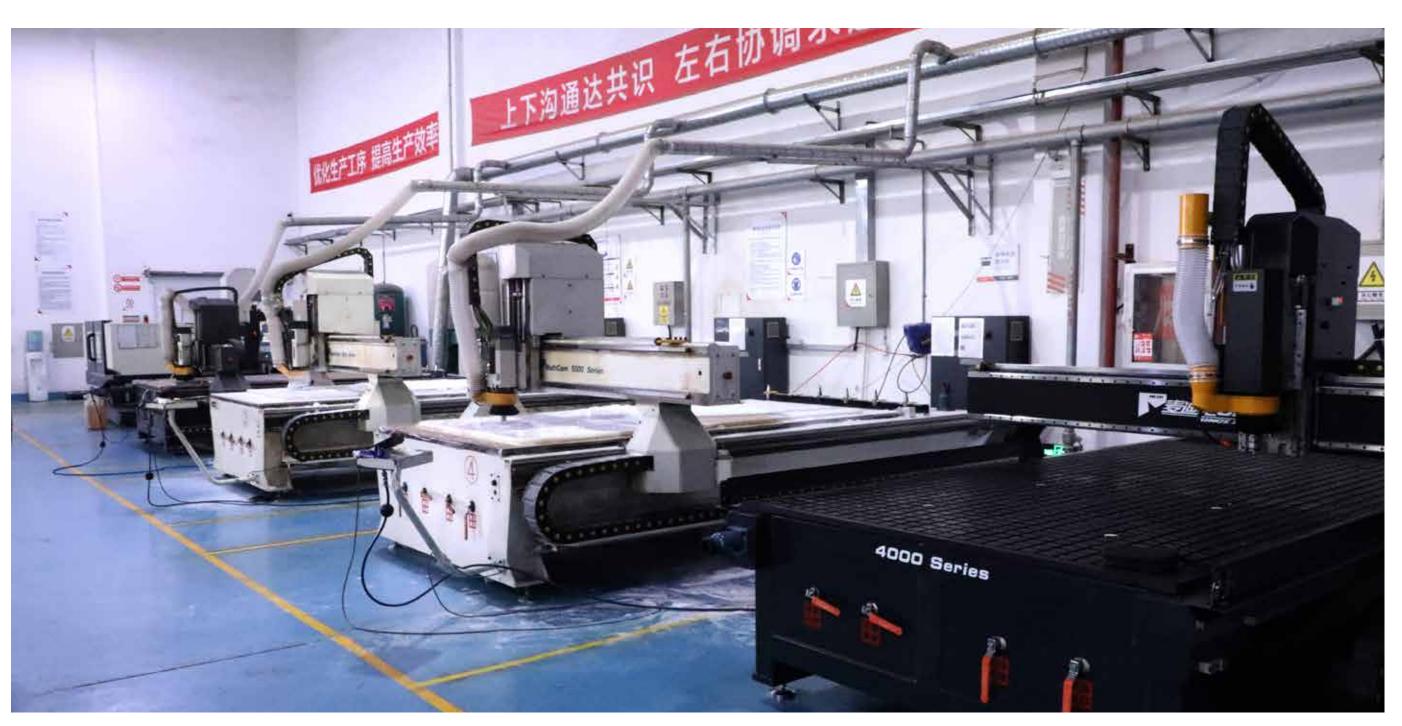

### Acrylic Workshop

Acrylic workshop, where precision meets efficiency. Equipped with CNC engraving and laser cutting, our workshop fabricated high-quality acrylic products to specifications. After cutting, our skilled artisans meticulously polish each piece to perfection. Finally, our painting station adds the finishing touches, ensuring every product meets our high standards of quality and aesthetics.