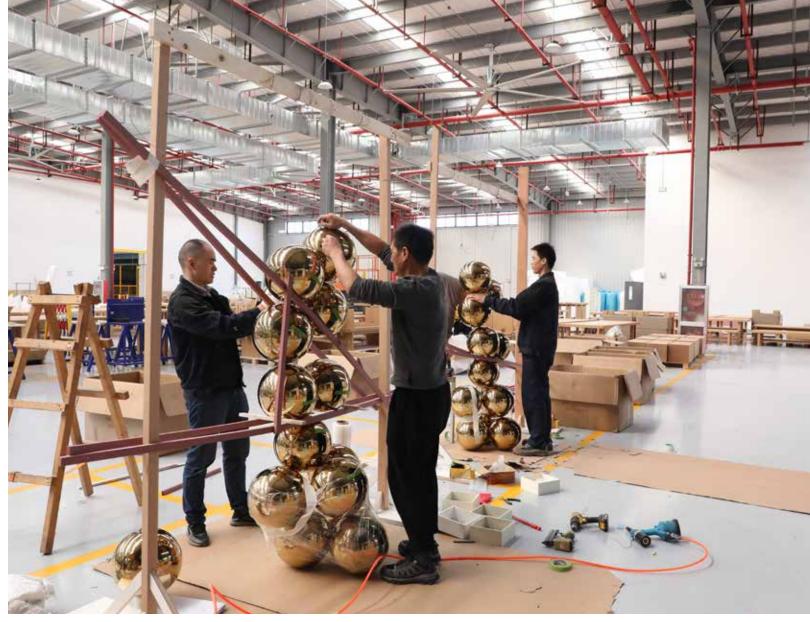

### Metal Workshop

Metal Workshop at our metal workshop, we use high-tech equipment to prepare and weld metal materials. We start by cutting, drilling, and bending the metal material according to the specified drawings.

Next, we carefully weld each of these individual parts together to create a seamless whole. At the last, we polish and package the finished metal products to ensure that they meet our high standards of quality.

# Assembly Workshop

After cutting, sanding, and bending the material for the product, the next step is to assemble each part in the assembly shop. Our skilled craftsmen will pay attention to every detail to make sure that the finished product is robust and long-lasting.