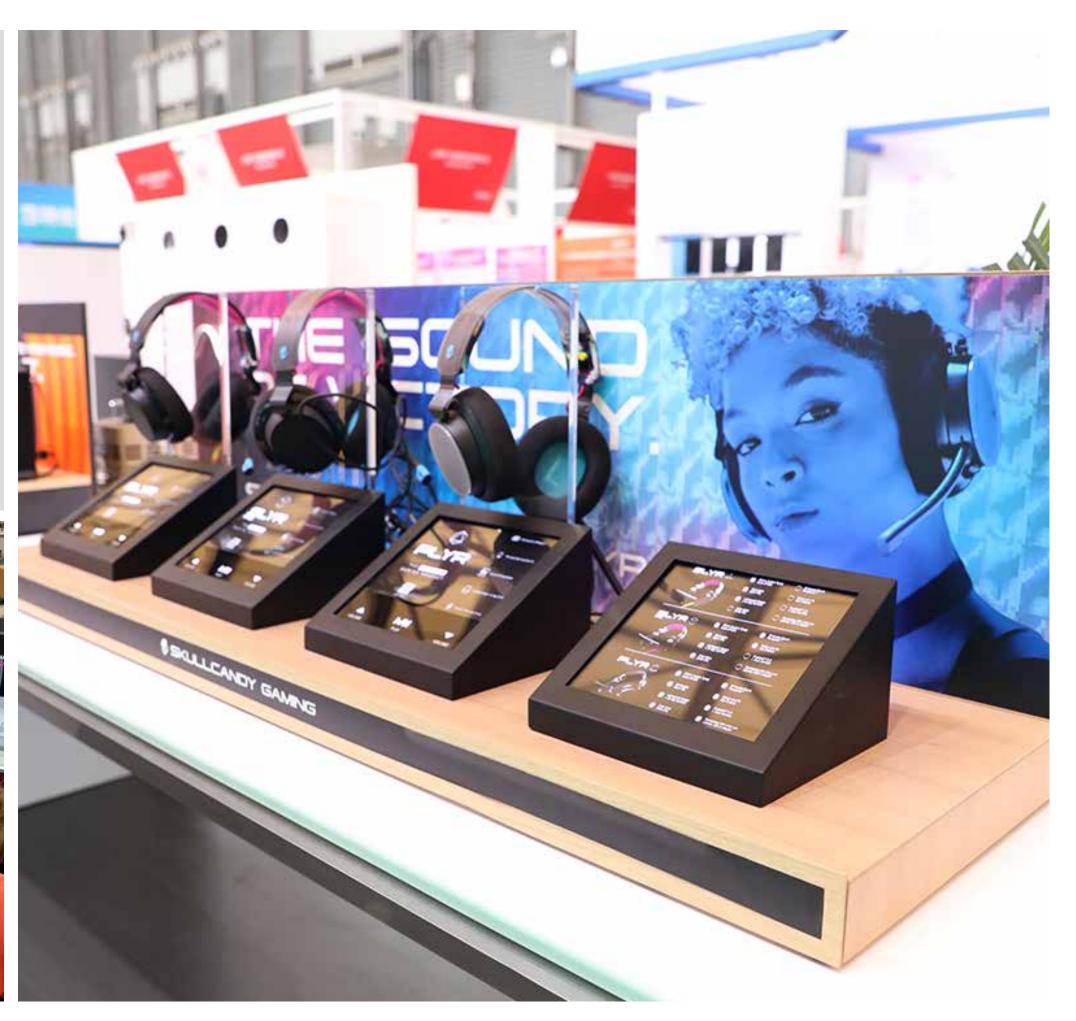

### Interactive Display

Our interactive displays are outfitted with sophisticated features such as voice systems and programmed lighting. These intelligent functions can be combined with other fixtures, such as an RGB illuminated display cabinet. This highly customizable and innovative design concept helps us to keep up with industry trends.