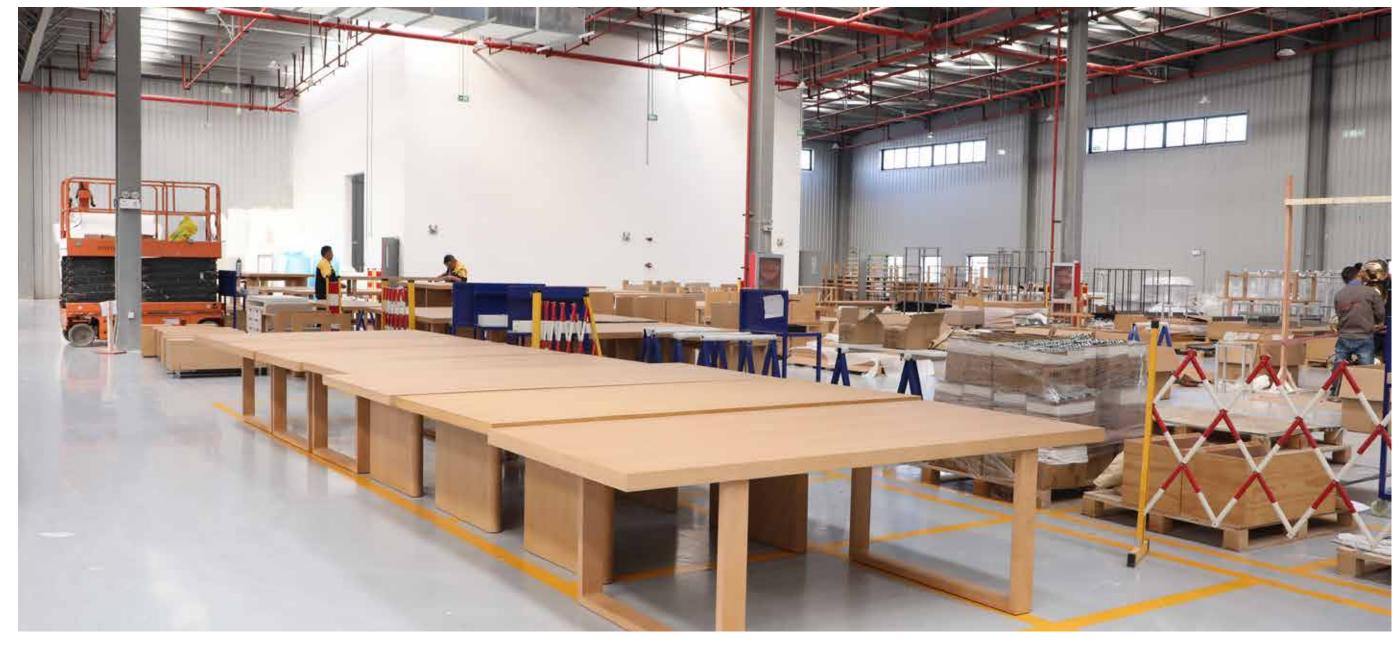

### Wood Workshop

Woodworking is a craft that demands precision, and our wood workshop is equipped with a variety of sawing machines to cut the material into the desired shape. Our production line also includes sanding and mounting wood products to ensure that they are delivered to the customer as a beautiful piece of wood art!

# Assembly Workshop

After cutting, sanding, and bending the material for the product, the next step is to assemble each part in the assembly shop. Our skilled craftsmen will pay attention to every detail to make sure that the finished product is robust and long-lasting.