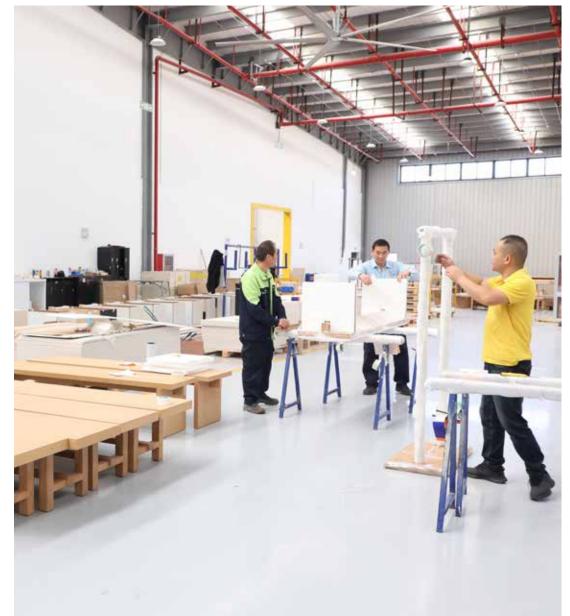

### Wood Workshop

Woodworking is a craft that demands precision, and our wood workshop is equipped with a variety of sawing machines to cut the material into the desired shape. Our production line also includes sanding and mounting wood products to ensure that they are delivered to the customer as a beautiful piece of wood art!

# Assembly Workshop

After cutting, sanding, and bending the material for the product, the next step is to assemble each part in the assembly shop. Our skilled craftsmen will pay attention to every detail to make sure that the finished product is robust and long-lasting.