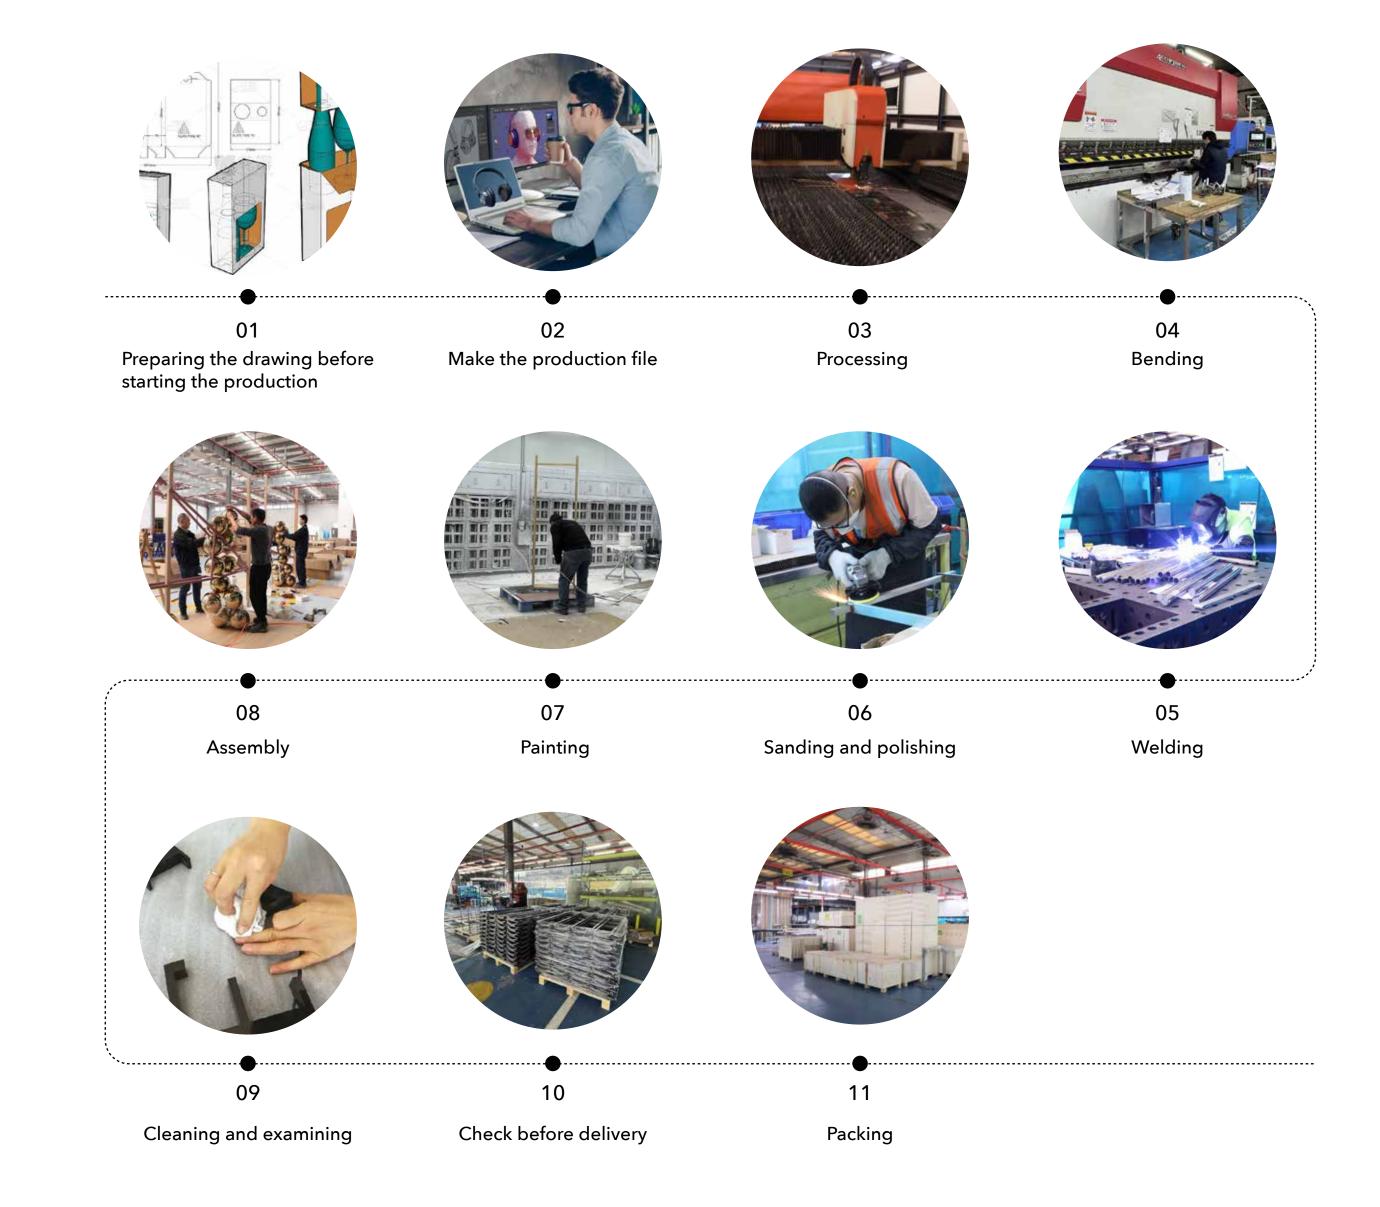

### Production Process

### Metal Workshop

Metal Workshop at our metal workshop, we use high-tech equipment to prepare and weld metal materials. We start by cutting, drilling, and bending the metal material according to the specified drawings.

Next, we carefully weld each of these individual parts together to create a seamless whole. At the last, we polish and package the finished metal products to ensure that they meet our high standards of quality.

### Wood Workshop

Woodworking is a craft that demands precision, and our wood workshop is equipped with a variety of sawing machines to cut the material into the desired shape. Our production line also includes sanding and mounting wood products to ensure that they are delivered to the customer as a beautiful piece of wood art!

### LED and electronic control system

If any of our products require a light-emitting lamp, we will send it to our LED lamp shop for processing. Our skilled craftsmen will carefully align the lights based on the characteristics of the product and then test the luminous effect of the assembled products. If the product meets our expectations, we will then seal and dry the bulbs. At the last, the products will be packaged and delivered to the customer.

# Paint Workshop

In this stage of production, our skilled craftsmen will paint and color the assembled products as per the customers' preferences. Our professional team will ensure that the paint is applied smoothly to create an impressive visual effect of the product. After coloring, the next step is to leave the painted product to dry before packaging.

### Acrylic Workshop

Acrylic workshop, where precision meets efficiency. Equipped with CNC engraving and laser cutting, our workshop fabricated high-quality acrylic products to specifications. After cutting, our skilled artisans meticulously polish each piece to perfection. Finally, our painting station adds the finishing touches, ensuring every product meets our high standards of quality and aesthetics.

# Assembly Workshop

After cutting, sanding, and bending the material for the product, the next step is to assemble each part in the assembly shop. Our skilled craftsmen will pay attention to every detail to make sure that the finished product is robust and long-lasting.