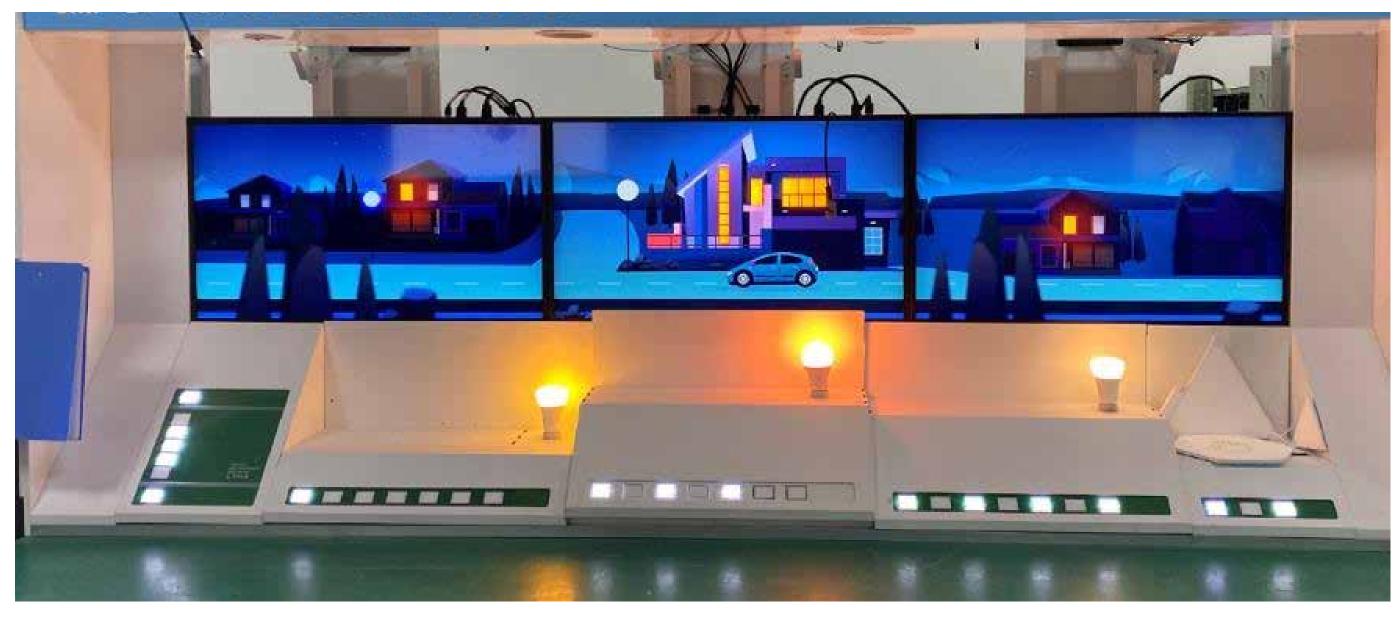

### Interactive Display

Our interactive displays are outfitted with sophisticated features such as voice systems and programmed lighting. These intelligent functions can be combined with other fixtures, such as an RGB illuminated display cabinet. This highly customizable and innovative design concept helps us to keep up with industry trends.

#### Interactive Display