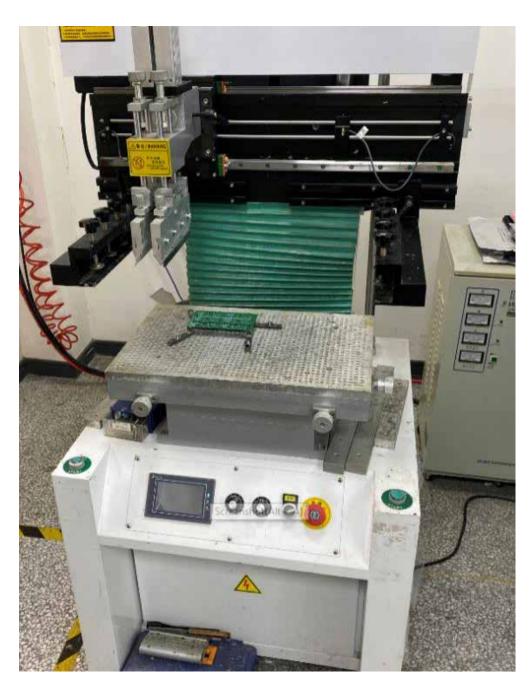

### LED and electronic control system

If any of our products require a light-emitting lamp, we will send it to our LED lamp shop for processing. Our skilled craftsmen will carefully align the lights based on the characteristics of the product and then test the luminous effect of the assembled products. If the product meets our expectations, we will then seal and dry the bulbs. At the last, the products will be packaged and delivered to the customer.