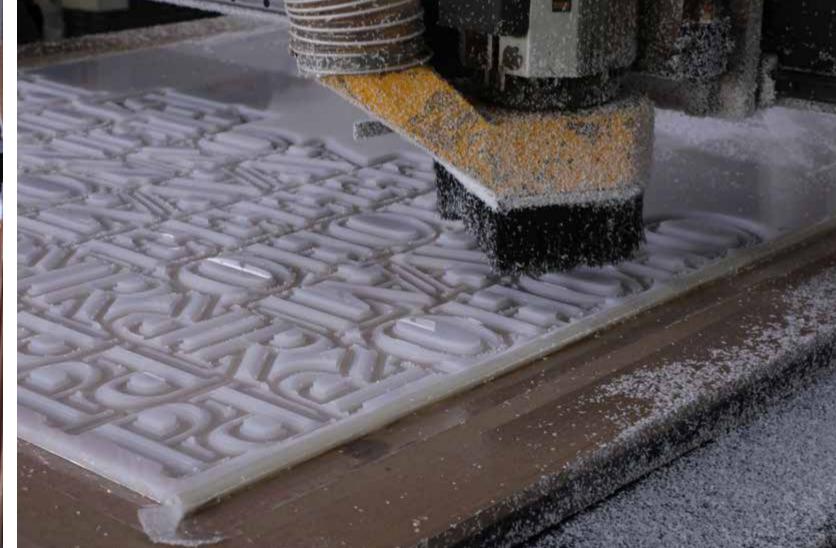

### Acrylic Workshop

Acrylic workshop, where precision meets efficiency. Equipped with CNC engraving and laser cutting, our workshop fabricated high-quality acrylic products to specifications. After cutting, our skilled artisans meticulously polish each piece to perfection. Finally, our painting station adds the finishing touches, ensuring every product meets our high standards of quality and aesthetics.