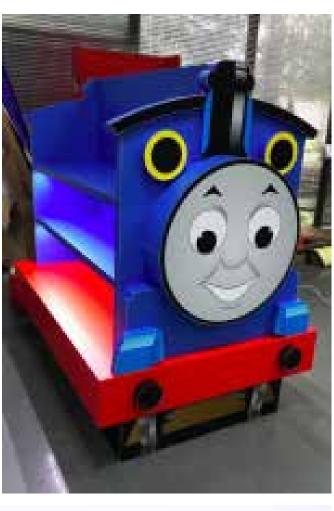

### Interactive Display

Our interactive displays are outfitted with sophisticated features such as voice systems and programmed lighting. These intelligent functions can be combined with other fixtures, such as an RGB illuminated display cabinet. This highly customizable and innovative design concept helps us to keep up with industry trends.