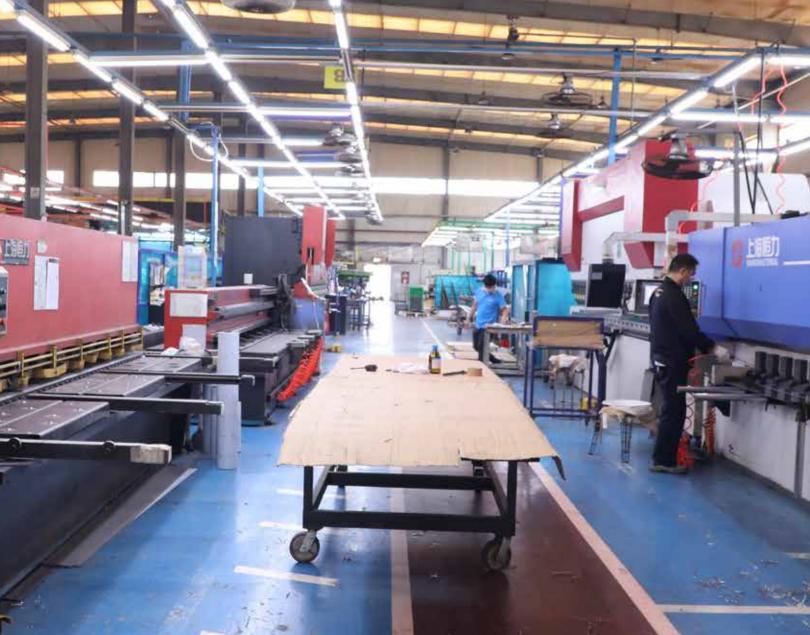

## OUR FACTORY

### Metal Workshop

Metal Workshop at our metal workshop, we use high-tech equipment to prepare and weld metal materials. We start by cutting, drilling, and bending the metal material according to the specified drawings.

Next, we carefully weld each of these individual parts together to create a seamless whole. At the last, we polish and package the finished metal products to ensure that they meet our high standards of quality.