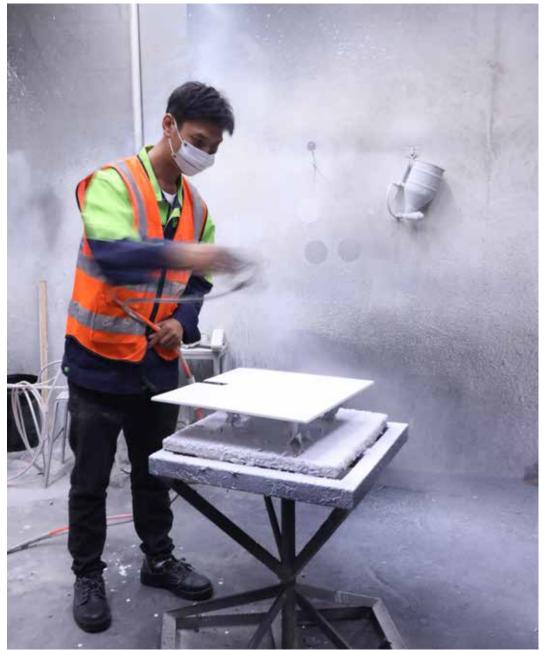

### Metal Workshop

Metal Workshop at our metal workshop, we use high-tech equipment to prepare and weld metal materials. We start by cutting, drilling, and bending the metal material according to the specified drawings.

Next, we carefully weld each of these individual parts together to create a seamless whole. At the last, we polish and package the finished metal products to ensure that they meet our high standards of quality.