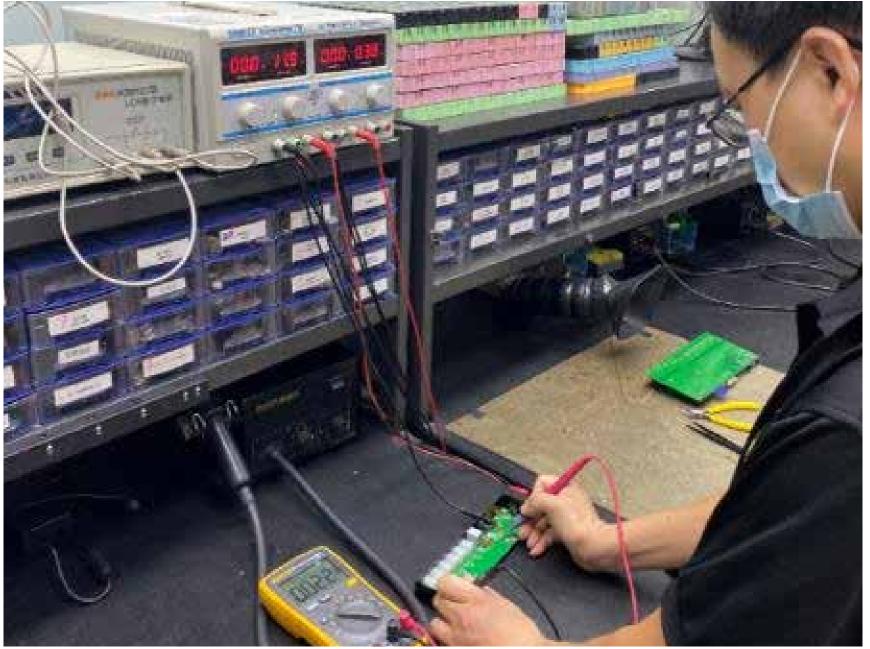

### LED and electronic control system

If any of our products require a light-emitting lamp, we will send it to our LED lamp shop for processing. Our skilled craftsmen will carefully align the lights based on the characteristics of the product and then test the luminous effect of the assembled products. If the product meets our expectations, we will then seal and dry the bulbs. At the last, the products will be packaged and delivered to the customer.