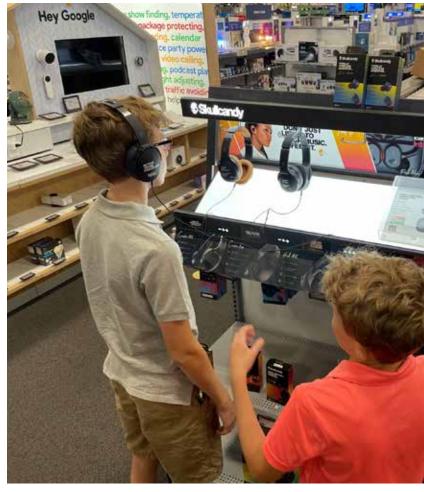

### Interactive Display

Our interactive displays are outfitted with sophisticated features such as voice systems and programmed lighting. These intelligent functions can be combined with other fixtures, such as an RGB illuminated display cabinet. This highly customizable and innovative design concept helps us to keep up with industry trends.