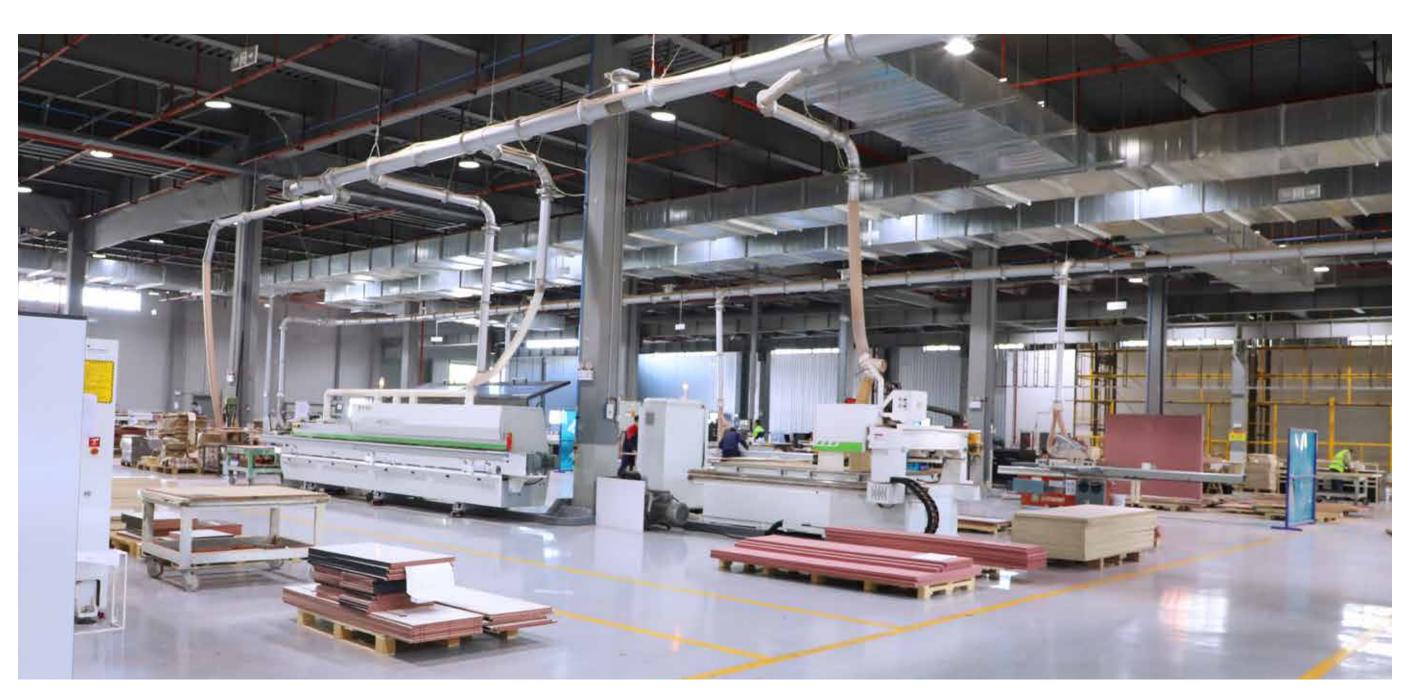

## OUR FACTORY

### Wood Workshop

Woodworking is a craft that demands precision, and our wood workshop is equipped with a variety of sawing machines to cut the material into the desired shape. Our production line also includes sanding and mounting wood products to ensure that they are delivered to the customer as a beautiful piece of wood art!