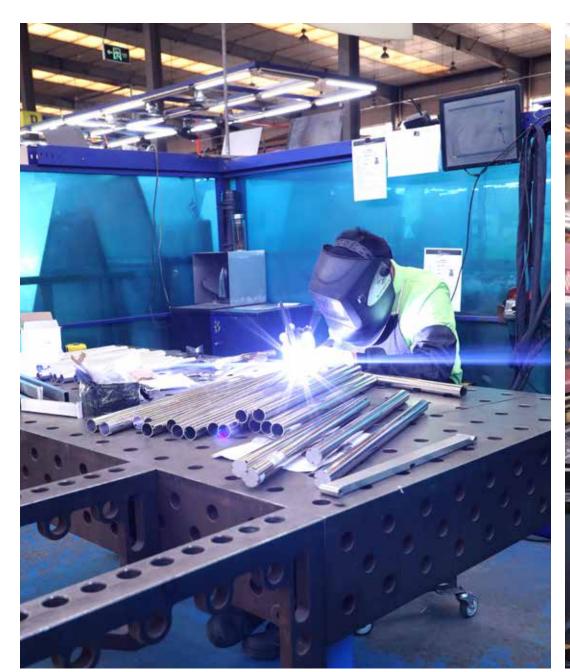

### Metal Workshop

Metal Workshop at our metal workshop, we use high-tech equipment to prepare and weld metal materials. We start by cutting, drilling, and bending the metal material according to the specified drawings.

Next, we carefully weld each of these individual parts together to create a seamless whole. At the last, we polish and package the finished metal products to ensure that they meet our high standards of quality.