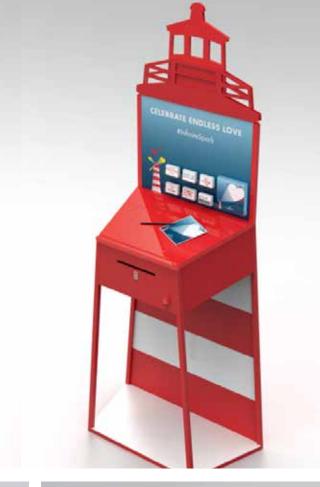

### Interactive Display

Our interactive displays are outfitted with sophisticated features such as voice systems and programmed lighting. These intelligent functions can be combined with other fixtures, such as an RGB illuminated display cabinet. This highly customizable and innovative design concept helps us to keep up with industry trends.

#### Interactive Display